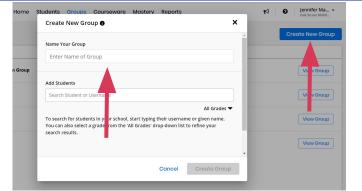

Low Performing

6 x SMMA\_LO\_00815 - Determine distances from scale drawings (inches to miles, cm t... Mastered rectangle using a formula.

Select the blue Create New Group button. Then insert a name of the group.