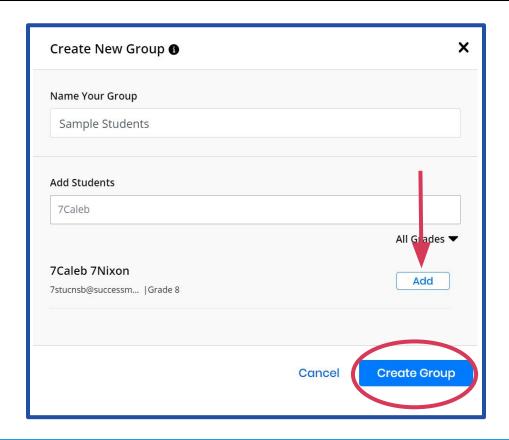

Add students to the Group by searching for them by typing in their username or given name. Click the blue "Add" button to the right of their name. Once you have added students to your Group, select the blue Create Group button in the bottom right corner.